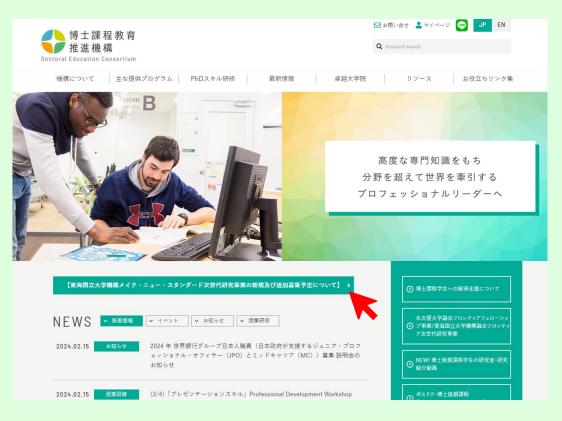

## Step [1]

Complete the registration of application information on the Doctoral Education Consortium website. <u>https://dec.nagoya-</u> <u>u.ac.jp/spring\_information/</u>

# [Registration of application information ]

 Registration of application information is an essential process to have an Application Number issued. Note that if you do not submit the application registration, you will not be able to submit an application.