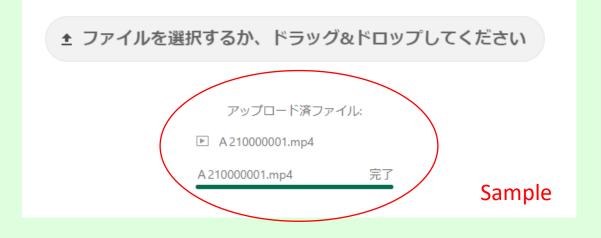

### Step [12] [How to submit materials to NUSS]

- Enter the submission URL (NUSS) and upload the files by selecting them or dragging and dropping them **into the text frame**.

- When uploading is complete, you will see the following message.
- When you close the browser, this message disappears, but there is no problem with the submission status.