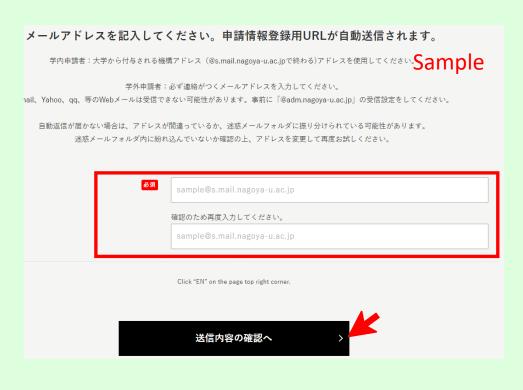

# Step [2]

Open the registration details page, enter your email address in the form and send it to us. The URL for registration will be sent automatically to the address you entered.

[Points to Note] If you do not receive an automatic reply email, your address may be incorrect or it may have been filtered into the junk mail folder.

\*Webmail such as Gmail, Yahoo, qq, etc. may not be received. Please set up your e-mail address to receive "@nagoya-u.ac.jp".