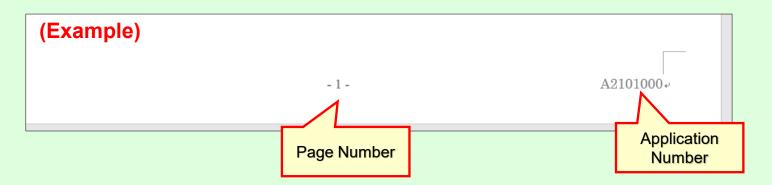

Step [8] [Preparing Your Application]

- Be sure to prepare your application so that it fits the number of pages specified in each form.
- Use 10.5 point or larger font size.
- The forms of application documents, text size and font cannot be changed.
- The titles and descriptions of each item in the application forms cannot be edited or deleted.
- Add page numbers in the center of the footer.
- Add your Application Number in the lower right of the footer.