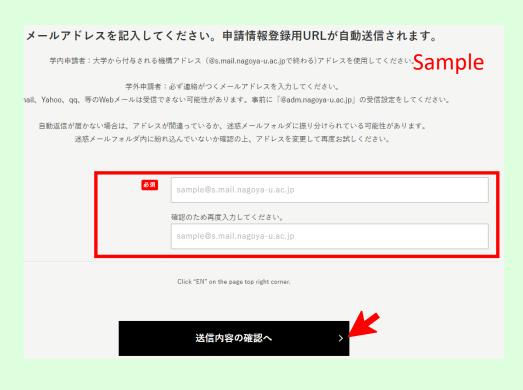

# Step [2]

Open the registration details page, enter your email address in the form and send it to us. The URL for registration will be sent automatically to the address you entered.

[Points to Note] If you do not receive an automatic reply email, your address may be incorrect or it may have been filtered into the junk mail folder.

\*Webmail such as Gmail, Yahoo, qq, etc. may not be received. Please set up your e-mail address to receive "@nagoya-u.ac.jp".

#### Step [3]

Click on the URL in the email you received and complete all the required information. Alphabetic and numeric characters should be halfwidth characters.

#### [Point to Note]

- Be sure to select the correct Year of Application and Year of Enrollment.
- If you are not a Nagoya University student, enter
   "None" in the Student ID and Nagoya University ID fields.
- Select "Other than Nagoya University\*" for enrollment category.